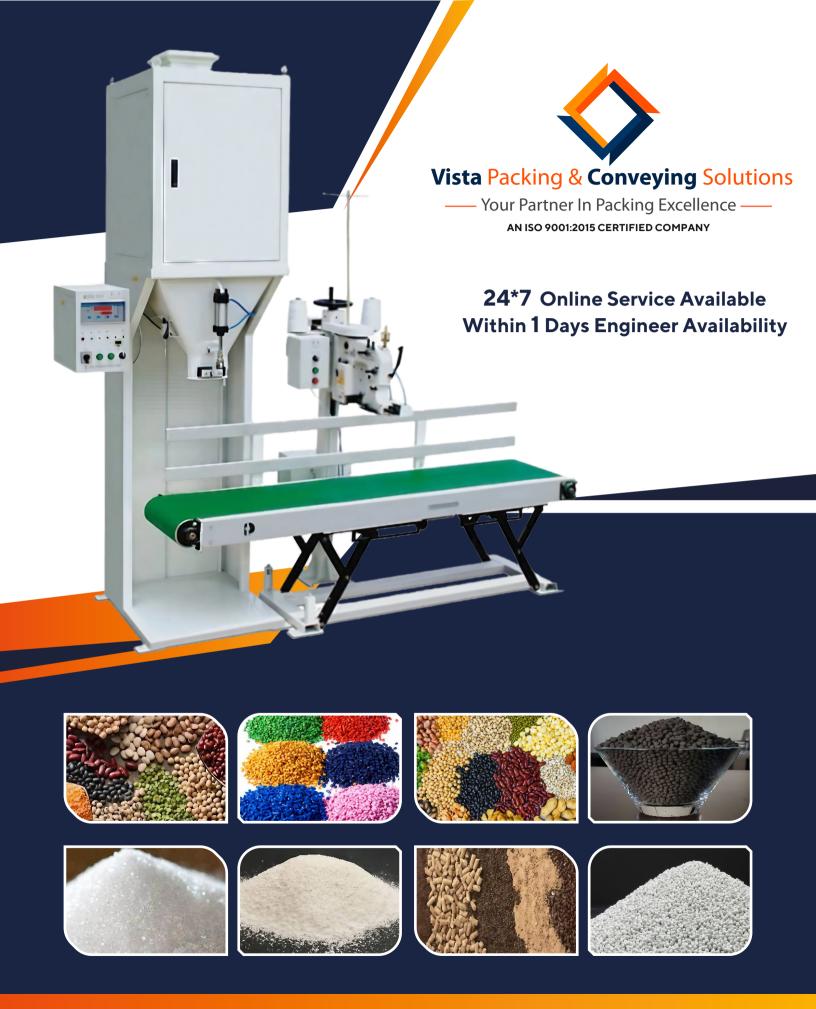

### **Gross Weighing Machine**

- Model-VP-GWP
- Gross weighing machine is used to pack open mouth bags for polymer, master batch, fertilizer, pulses, grains, free flow powder Packing size- 5- 50 kg bags
- Packing speed- up to 3 ton per hour
- Different feeding device are available gravity feeding,
  belt conveyor, screw conveyor

#### **Gross Weighing Machine With Screw Feeder**

- Model-vp-Gwp-sf
- Gross Weighing Machine With Screw Feeder Is Used To Open Mouth Bags For Hazardous And Hygienic Material, Chemical Powder, Moisture Contain Powder.
- Packing size-5 50 kg bags
- Packing speed upto 3 ton per hour
- Different Feeding Device Are Available- Belt Feeder,
  Single And Double Screw

#### **Net Weighing/combo Weighing Machine**

- Model- VP-NWP / VP-CWP
- Net weighing and Combo weighing machine is used for pack open mouth and jumbo bags for Polymer, master batch, Grain, pulses and free flow powder.
- Packing Size- 5-50 kg and 500-1000 kg jumbo bags
- Different feeding device available like Gravity feeding, belt feeder, screw conveyor

#### **Jumbo Weighing Machine**

- Model-VP-JWP
- Jumbo Weighing Machine Is Used For Packing Jumbo Bags For Granules, fertilizer, grain, pulses, free Flow Powder.
- Packing size- 250 to 1000 kg bags
- Packing speed- 5 to 10 tons per hour
- Different feeding device available like gravity feeding, belt feeder, screw conveyor.