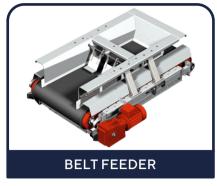

r
- Different Feeding Device Are Available- Belt Feeder,
  Single And Double Screw



#### **Net Weighing/combo Weighing Machine**

- Model- VP-NWP / VP-CWP
- Net weighing and Combo weighing machine is used for pack open mouth and jumbo bags for Polymer, master batch, Grain, pulses and free flow powder.
- Packing Size- 5-50 kg and 500-1000 kg jumbo bags
- Different feeding device available like Gravity feeding, belt feeder, screw conveyor



#### **Jumbo Weighing Machine**

- Model-VP-JWP
- Jumbo Weighing Machine Is Used For Packing Jumbo Bags For Granules, fertilizer, grain, pulses, free Flow Powder.
- Packing size- 250 to 1000 kg bags
- Packing speed- 5 to 10 tons per hour
- Different feeding device available like gravity feeding, belt feeder, screw conveyor.





## **OTHER PRODUCTS**



















# Get In Touch Now





- +91 7567613811, +91 8141006698
- sales@vistapacking.com | mayur@vistapacking.com
- www.vistapacking.com
- 0 Shed No. 74, Gajanan Industrial Estate-3, Nr, Hinglaj Mataji Temple, Kathwada, 100" Foot Bhuvaladi Gam Road, Kathwada-Singarva Road, Ahmedabad, Gujarat, 382430