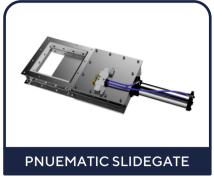

Different Feeding Device Are Available- Belt Feeder,
  Single And Double Screw



#### **Net Weighing/combo Weighing Machine**

- Model- VP-NWP / VP-CWP
- Net weighing and Combo weighing machine is used for pack open mouth and jumbo bags for Polymer, master batch, Grain, pulses and free flow powder.
- Packing Size- 5-50 kg and 500-1000 kg jumbo bags
- Different feeding device available like Gravity feeding, belt feeder, screw conveyor



#### **Jumbo Weighing Machine**

- Model-VP-JWP
- Jumbo Weighing Machine Is Used For Packing Jumbo Bags For Granules, fertilizer, grain, pulses, free Flow Powder.
- Packing size- 250 to 1000 kg bags
- Packing speed- 5 to 10 tons per hour
- Different feeding device available like gravity feeding, belt feeder, screw conveyor.





## **OTHER PRODUCTS**



















# Get In Touch Now





- +91 7567613811, +91 8141006698
- sales@vistapacking.com | mayur@vistapacking.com
- www.vistapacking.com
- 0 Shed No. 74, Gajanan Industrial Estate-3, Nr, Hinglaj Mataji Temple, Kathwada, 100" Foot Bhuvaladi Gam Road, Kathwada-Singarva Road, Ahmedabad, Gujarat, 382430