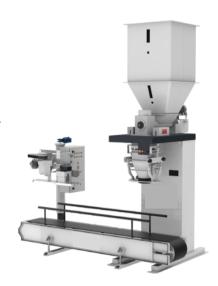

#### **Net Weighing/combo Weighing Machine**

- Model- VP-NWP / VP-CWP
- Net weighing and Combo weighing machine is used for pack open mouth and jumbo bags for Polymer, master batch, Grain, pulses and free flow powder.
- Packing Size- 5-50 kg and 500-1000 kg jumbo bags
- Different feeding device available like Gravity feeding, belt feeder, screw conveyor