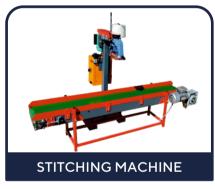

Feeding Device Are Available- Belt Feeder,
  Single And Double Screw



#### **Net Weighing/combo Weighing Machine**

- Model- VP-NWP / VP-CWP
- Net weighing and Combo weighing machine is used for pack open mouth and jumbo bags for Polymer, master batch, Grain, pulses and free flow powder.
- Packing Size- 5-50 kg and 500-1000 kg jumbo bags
- Different feeding device available like Gravity feeding, belt feeder, screw conveyor



#### **Jumbo Weighing Machine**

- Model-VP-JWP
- Jumbo Weighing Machine Is Used For Packing Jumbo Bags For Granules, fertilizer, grain, pulses, free Flow Powder.
- Packing size- 250 to 1000 kg bags
- Packing speed- 5 to 10 tons per hour
- Different feeding device available like gravity feeding, belt feeder, screw conveyor.





## **OTHER PRODUCTS**



















# Get In Touch Now





- +91 7567613811, +91 8141006698
- sales@vistapacking.com | mayur@vistapacking.com
- www.vistapacking.com
- 0 Shed No. 74, Gajanan Industrial Estate-3, Nr, Hinglaj Mataji Temple, Kathwada, 100" Foot Bhuvaladi Gam Road, Kathwada-Singarva Road, Ahmedabad, Gujarat, 382430