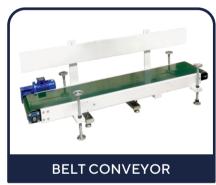

eding Device Are Available- Belt Feeder,
  Single And Double Screw



#### **Net Weighing/combo Weighing Machine**

- Model- VP-NWP / VP-CWP
- Net weighing and Combo weighing machine is used for pack open mouth and jumbo bags for Polymer, master batch, Grain, pulses and free flow powder.
- Packing Size- 5-50 kg and 500-1000 kg jumbo bags
- Different feeding device available like Gravity feeding, belt feeder, screw conveyor



#### **Jumbo Weighing Machine**

- Model-VP-JWP
- Jumbo Weighing Machine Is Used For Packing Jumbo Bags For Granules, fertilizer, grain, pulses, free Flow Powder.
- Packing size- 250 to 1000 kg bags
- Packing speed- 5 to 10 tons per hour
- Different feeding device available like gravity feeding, belt feeder, screw conveyor.





## **OTHER PRODUCTS**



















# Get In Touch Now





- +91 7567613811, +91 8141006698
- sales@vistapacking.com | mayur@vistapacking.com
- www.vistapacking.com
- 0 Shed No. 74, Gajanan Industrial Estate-3, Nr, Hinglaj Mataji Temple, Kathwada, 100" Foot Bhuvaladi Gam Road, Kathwada-Singarva Road, Ahmedabad, Gujarat, 382430