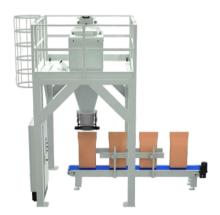

#### **Jumbo Weighing Machine**

- Model-VP-JWP
- Jumbo Weighing Machine Is Used For Packing Jumbo Bags For Granules, fertilizer, grain, pulses, free Flow Powder.
- Packing size- 250 to 1000 kg bags
- Packing speed- 5 to 10 tons per hour
- Different feeding device available like gravity feeding, belt feeder, screw conveyor.