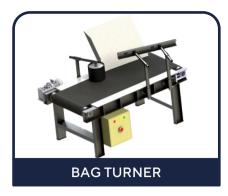

- Different Feeding Device Are Available- Belt Feeder,
  Single And Double Screw



#### **Net Weighing/combo Weighing Machine**

- Model- VP-NWP / VP-CWP
- Net weighing and Combo weighing machine is used for pack open mouth and jumbo bags for Polymer, master batch, Grain, pulses and free flow powder.
- Packing Size- 5-50 kg and 500-1000 kg jumbo bags
- Different feeding device available like Gravity feeding, belt feeder, screw conveyor



#### **Jumbo Weighing Machine**

- Model-VP-JWP
- Jumbo Weighing Machine Is Used For Packing Jumbo Bags For Granules, fertilizer, grain, pulses, free Flow Powder.
- Packing size- 250 to 1000 kg bags
- Packing speed- 5 to 10 tons per hour
- Different feeding device available like gravity feeding, belt feeder, screw conveyor.





## **OTHER PRODUCTS**



















# Get In Touch Now





- +91 7567613811, +91 8141006698
- sales@vistapacking.com | mayur@vistapacking.com
- www.vistapacking.com
- 0 Shed No. 74, Gajanan Industrial Estate-3, Nr, Hinglaj Mataji Temple, Kathwada, 100" Foot Bhuvaladi Gam Road, Kathwada-Singarva Road, Ahmedabad, Gujarat, 382430