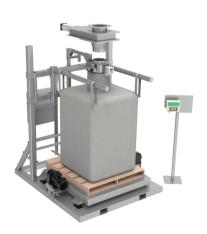

#### **Jumbo Weighing Machine**

- Model-VP-JWP
- Jumbo Weighing Machine Is Used For Packing Jumbo Bags For Granules, fertilizer, grain, pulses, free Flow Powder.
- Packing size- 250 to 1000 kg bags
- Packing speed- 5 to 10 tons per hour
- Different feeding device available like gravity feeding, belt feeder, screw conveyor.