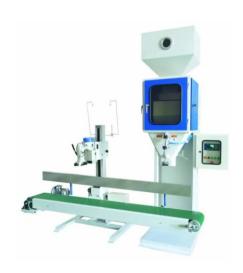

### **Gross Weighing Machine**

- Model-VP-GWP
- Gross weighing machine is used to pack open mouth bags for polymer, master batch, fertilizer, pulses, grains, free flow powder Packing size- 5- 50 kg bags
- Packing speed- up to 3 ton per hour
- Different feeding device are available gravity feeding,
  belt conveyor, screw conveyor

#### **Gross Weighing Machine With Screw Feeder**

- Model-vp-Gwp-sf
- Gross Weighing Machine With Screw Feeder Is Used To Open Mouth Bags For Hazardous And Hygienic Material, Chemical Powder, Moisture Contain Powder.
- Packing size-5 50 kg bags
- Packing speed upto 3 ton per hour
- Different Feeding Device Are Available- Belt Feeder,
  Single And Double Screw